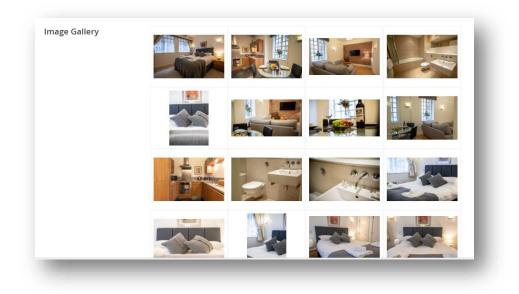

# Step 10. Type Images

Show-off your properties in the best way possible through your images.

- 1. Select *Booking engine > Images*
- 2. Upload the images of the property via the green 'Select File' button
- 3. Select 'image' for the property which will be displayed as the main image

#### Helpful Tips!

- Take a minimum of 4 images for each room type, at least 1 image of the bathroom in each
- Take a minimum of 24 images of the property
- With larger multi-bedroom apartments, you don't need to take photos of every bedroom
- *Photograph any unique room features e.g. views, balcony*
- Bathroom images should include ambient lights turned on, clean mirrors, spotless shower/bath-tub, shower curtains open, toilet lid closed, no toilet paper or bins
- Amenities e.g. bathrobe, slippers, complimentary toiletries etc.