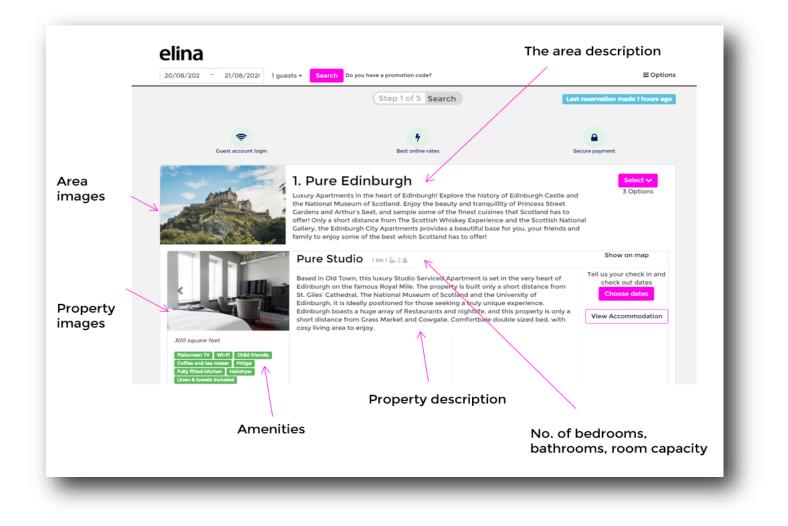

#### **Step 1. Area Content: Names and Descriptions**

| === | ↓<br>Reservations | V | ۲ | 4         | \$<br>¢ |  | + | ø | ¢ŝ | 0 | Elina Cares 🝷 |
|-----|-------------------|---|---|-----------|---------|--|---|---|----|---|---------------|
|     |                   |   |   | Marketing |         |  |   |   |    |   |               |

#### Select in the navigation: *Marketing > Property content > Area*

Here we want to give the guest a sense of the local area, the surroundings, highlight any local attractions and eateries, services, or shops that are nearby.

- 1. Add title of the Area. This may be a building name, or property name, or a destination, resort, or grouping all depending on how you manage and market your properties directly and on OTAs
- 2. Add description, eg:

"Luxury and modern apartments in the heart of Edinburgh. Discover the history of Edinburgh Castle and the National Museum of Scotland. Enjoy the beauty and tranquility of Princess Street Gardens and Arthur's seat, and sample some of the finest cuisine that Scotland has to offer! Only 0.2 miles from The Scottish Whiskey Experience and the Scottish National Gallery. Edinburgh City Apartments is a super base for you to explore Edinburgh."

### Step 2. Area Location Images

Next upload images of the area and location of your property.

- 1. Add Area images the main image will be the first shown on the area in the booking engine
- 2. Add images of the popular attractions in the area

3. Add some external building images as they increase conversion rate. Guests want to see the exterior of the building they are staying in.

*Helpful Tips*! Add images of the area location, showing the property in its community, habitat or on its street. If you are marketing a destination, focus on amix of destination images. Pick out colourful and bright images on sunny days. Look on free images website like Unsplash, you might find some beautiful pictures you can use.