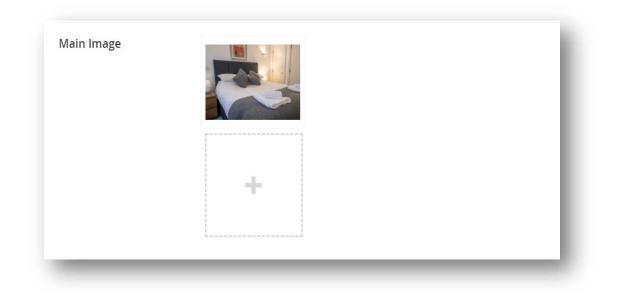

### 2. Main Image

Then you'll pick a catchy main image. This would be displayed as the first or 'selling' picture for that property.